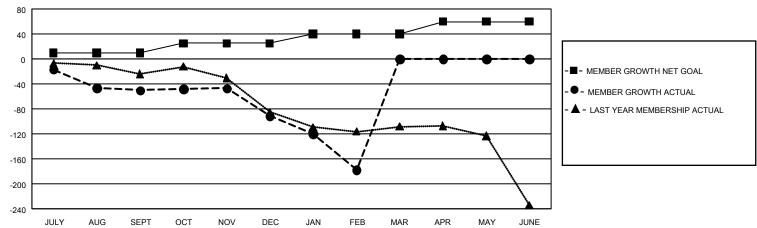

## **GOALS AND ACTUAL MEMBERS CUMULATIVE**

| DROPPED CLUBS: 5 |     | 69 CLUBS OF 155 ADDED 1 OR MORE | GENDER DISTRIBUTION             |                |     |
|------------------|-----|---------------------------------|---------------------------------|----------------|-----|
|                  |     | NEW MEMBERS                     | MALE                            | 2,464 (67.92%) |     |
|                  |     |                                 | FEMALE                          | 1,164 (32.08%) |     |
| DROPPED MEMBERS  |     |                                 |                                 |                |     |
| DECEASED         | 23  | CLICK HERE FOR CUMULATIVE       | TOTAL FAMILY UNIT MEMBERS       |                | 491 |
| CLUB CANCELLED   | 26  | MEMBERSHIP DATA                 |                                 |                |     |
| OTHER 309        |     |                                 | FAMILY MEMBERS PAYING HALF DUES |                | 248 |
| TOTAL            | 358 |                                 | 1000                            |                |     |